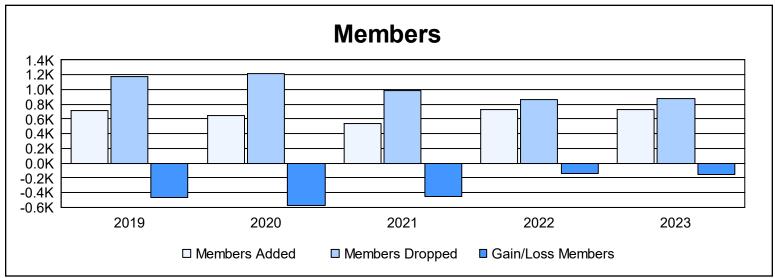

| Year      | New<br>Clubs | Dropped<br>Clubs | Gain/<br>Loss<br>Clubs | New<br>Members | Charter<br>Members | Reinstate<br>Members | Transfer<br>Members | Total<br>Member<br>Added | Total<br>Members<br>Dropped | Gain/<br>Loss<br>Members |
|-----------|--------------|------------------|------------------------|----------------|--------------------|----------------------|---------------------|--------------------------|-----------------------------|--------------------------|
| 2018-2019 | 1            | 7                | -6                     | 643            | 21                 | 13                   | 32                  | 709                      | 1,178                       | -469                     |
| 2019-2020 | 0            | 6                | -6                     | 601            | 0                  | 14                   | 25                  | 640                      | 1,210                       | -570                     |
| 2020-2021 | 1            | 8                | -7                     | 453            | 54                 | 17                   | 14                  | 538                      | 990                         | -452                     |
| 2021-2022 | 8            | 6                | 2                      | 479            | 214                | 15                   | 16                  | 724                      | 870                         | -146                     |
| 2022-2023 | 4            | 5                | -1                     | 613            | 94                 | 7                    | 9                   | 723                      | 882                         | -159                     |
| Average   | 3            | 6                | -4                     | 558            | 77                 | 13                   | 19                  | 667                      | 1,026                       | -359                     |